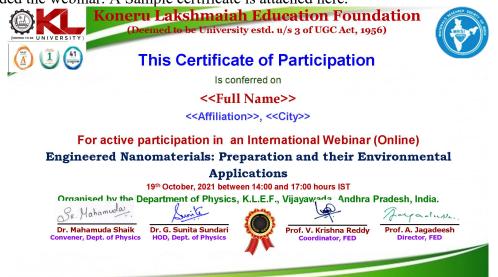

- 2. The webinar was recorded in webex.
- 3. Feed back was collected from the participants.

4. E-Certificates were issued to participants who registered through the above link and attended the webinar. A Sample certificate is attached here.