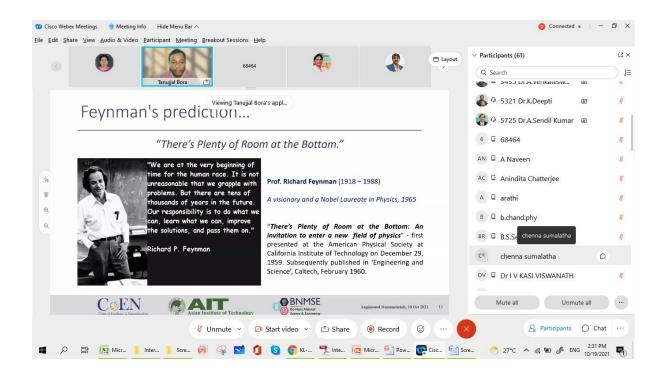

5. Snapshots taken during the webinar are attached below.

The Webinar was conducted successfully and completed.

| 🗘 Cisco Webex Meetings 🛛 🛞 Meeting Info 🔰 Hide Menu Bar 🔨                                                                                                                                                                                                                                                                                                                                                                                                                                                                                                                                                                                                                                                                                                                                                                                                                                                                                                                                                                                                                                                                                                                                                                                                                                                                                                                                                                                                                                                                                                                                                                                                                                                                                                                                                                                                                                                                                                                                                                                                                                                                      | 🧿 Connected 🔹 📋 🧮                            | o ×    |
|--------------------------------------------------------------------------------------------------------------------------------------------------------------------------------------------------------------------------------------------------------------------------------------------------------------------------------------------------------------------------------------------------------------------------------------------------------------------------------------------------------------------------------------------------------------------------------------------------------------------------------------------------------------------------------------------------------------------------------------------------------------------------------------------------------------------------------------------------------------------------------------------------------------------------------------------------------------------------------------------------------------------------------------------------------------------------------------------------------------------------------------------------------------------------------------------------------------------------------------------------------------------------------------------------------------------------------------------------------------------------------------------------------------------------------------------------------------------------------------------------------------------------------------------------------------------------------------------------------------------------------------------------------------------------------------------------------------------------------------------------------------------------------------------------------------------------------------------------------------------------------------------------------------------------------------------------------------------------------------------------------------------------------------------------------------------------------------------------------------------------------|----------------------------------------------|--------|
| Eile Edit Share View Audio & Video Participant Meeting Breakout Sessions Help                                                                                                                                                                                                                                                                                                                                                                                                                                                                                                                                                                                                                                                                                                                                                                                                                                                                                                                                                                                                                                                                                                                                                                                                                                                                                                                                                                                                                                                                                                                                                                                                                                                                                                                                                                                                                                                                                                                                                                                                                                                  |                                              |        |
| CO CALL State CALL CALL CALL CALL CALL CALL CALL CAL                                                                                                                                                                                                                                                                                                                                                                                                                                                                                                                                                                                                                                                                                                                                                                                                                                                                                                                                                                                                                                                                                                                                                                                                                                                                                                                                                                                                                                                                                                                                                                                                                                                                                                                                                                                                                                                                                                                                                                                                                                                                           | ✓ Participants (59)                          | Ľ×     |
| Tanujjal Bora (*)                                                                                                                                                                                                                                                                                                                                                                                                                                                                                                                                                                                                                                                                                                                                                                                                                                                                                                                                                                                                                                                                                                                                                                                                                                                                                                                                                                                                                                                                                                                                                                                                                                                                                                                                                                                                                                                                                                                                                                                                                                                                                                              | Q Search                                     | ) 1≡   |
|                                                                                                                                                                                                                                                                                                                                                                                                                                                                                                                                                                                                                                                                                                                                                                                                                                                                                                                                                                                                                                                                                                                                                                                                                                                                                                                                                                                                                                                                                                                                                                                                                                                                                                                                                                                                                                                                                                                                                                                                                                                                                                                                | 3990 Dr Shaik<br>Host, me                    | 8      |
| Enabling Technologies                                                                                                                                                                                                                                                                                                                                                                                                                                                                                                                                                                                                                                                                                                                                                                                                                                                                                                                                                                                                                                                                                                                                                                                                                                                                                                                                                                                                                                                                                                                                                                                                                                                                                                                                                                                                                                                                                                                                                                                                                                                                                                          | TP O Tanujjal Bora 🗅                         | Ŷ      |
|                                                                                                                                                                                                                                                                                                                                                                                                                                                                                                                                                                                                                                                                                                                                                                                                                                                                                                                                                                                                                                                                                                                                                                                                                                                                                                                                                                                                                                                                                                                                                                                                                                                                                                                                                                                                                                                                                                                                                                                                                                                                                                                                | 🦣 🛛 1919 Dr. K.Swapna 🖉 🔘                    | Ø      |
| REVOLUTIONARY FORCES Basic advancements in science and technology come about                                                                                                                                                                                                                                                                                                                                                                                                                                                                                                                                                                                                                                                                                                                                                                                                                                                                                                                                                                                                                                                                                                                                                                                                                                                                                                                                                                                                                                                                                                                                                                                                                                                                                                                                                                                                                                                                                                                                                                                                                                                   | 🤱 🗘 1968 Dr. M Venkatesw 🗉                   | ø      |
| twice a century and lead to massive wealth creation.                                                                                                                                                                                                                                                                                                                                                                                                                                                                                                                                                                                                                                                                                                                                                                                                                                                                                                                                                                                                                                                                                                                                                                                                                                                                                                                                                                                                                                                                                                                                                                                                                                                                                                                                                                                                                                                                                                                                                                                                                                                                           | 2M 🛛 2000031436_ASVSNM Ma 🔘                  | 8      |
| <sup>04</sup> 1853 1913 1969 2025 2081<br>₹                                                                                                                                                                                                                                                                                                                                                                                                                                                                                                                                                                                                                                                                                                                                                                                                                                                                                                                                                                                                                                                                                                                                                                                                                                                                                                                                                                                                                                                                                                                                                                                                                                                                                                                                                                                                                                                                                                                                                                                                                                                                                    | 25 9 2000031625 Bhavya sri D                 | 8      |
| e.                                                                                                                                                                                                                                                                                                                                                                                                                                                                                                                                                                                                                                                                                                                                                                                                                                                                                                                                                                                                                                                                                                                                                                                                                                                                                                                                                                                                                                                                                                                                                                                                                                                                                                                                                                                                                                                                                                                                                                                                                                                                                                                             | 2A 🛛 20015400003 S. Asha                     | Ø      |
| Q 1800 1853 1913 1949 2025 Widespread<br>1771 1825 1886 1939 1997 End rapid<br>growth phase                                                                                                                                                                                                                                                                                                                                                                                                                                                                                                                                                                                                                                                                                                                                                                                                                                                                                                                                                                                                                                                                                                                                                                                                                                                                                                                                                                                                                                                                                                                                                                                                                                                                                                                                                                                                                                                                                                                                                                                                                                    | 2 🛛 2001540002-Prakash                       | Ą      |
| Industrial Revolution Information Revolution<br>SOURCE: Norman Poire, Merril Lynch Rev Herring, May 2002                                                                                                                                                                                                                                                                                                                                                                                                                                                                                                                                                                                                                                                                                                                                                                                                                                                                                                                                                                                                                                                                                                                                                                                                                                                                                                                                                                                                                                                                                                                                                                                                                                                                                                                                                                                                                                                                                                                                                                                                                       | 2 🛛 2655-Gnanakiran                          | Ø      |
| Commonality: Railroad, auto, computer, nanotech                                                                                                                                                                                                                                                                                                                                                                                                                                                                                                                                                                                                                                                                                                                                                                                                                                                                                                                                                                                                                                                                                                                                                                                                                                                                                                                                                                                                                                                                                                                                                                                                                                                                                                                                                                                                                                                                                                                                                                                                                                                                                | 3435 Dr.A.Venkates 🗉 D                       | Ø      |
| all are enabling technologies                                                                                                                                                                                                                                                                                                                                                                                                                                                                                                                                                                                                                                                                                                                                                                                                                                                                                                                                                                                                                                                                                                                                                                                                                                                                                                                                                                                                                                                                                                                                                                                                                                                                                                                                                                                                                                                                                                                                                                                                                                                                                                  | 🖺 🤉 5321 Dr.K.Deepti 🛛 🔊                     | ø      |
| CONTRACT Contraction Contracti | Mute all Unmute all                          |        |
| 🦉 Unmute 🗸 💋 Start video 🖌 🖄 Share 💿 Record 😳 …                                                                                                                                                                                                                                                                                                                                                                                                                                                                                                                                                                                                                                                                                                                                                                                                                                                                                                                                                                                                                                                                                                                                                                                                                                                                                                                                                                                                                                                                                                                                                                                                                                                                                                                                                                                                                                                                                                                                                                                                                                                                                | Participants () Chat                         |        |
| 📲 🔎 🛱 🧕 Micr 📜 Inter 📜 Scre 🖗 🦗 🗹 🤰 🔕 🞯 KL 🏂 Inte 🛅 Micr 🐏 Pow 👰 Cisc 🐏 Sc                                                                                                                                                                                                                                                                                                                                                                                                                                                                                                                                                                                                                                                                                                                                                                                                                                                                                                                                                                                                                                                                                                                                                                                                                                                                                                                                                                                                                                                                                                                                                                                                                                                                                                                                                                                                                                                                                                                                                                                                                                                     | cre 🧑 27°C 🤨 🌾 🐿 🦧 ENG 2:23 PM<br>10/19/2021 | $\Box$ |