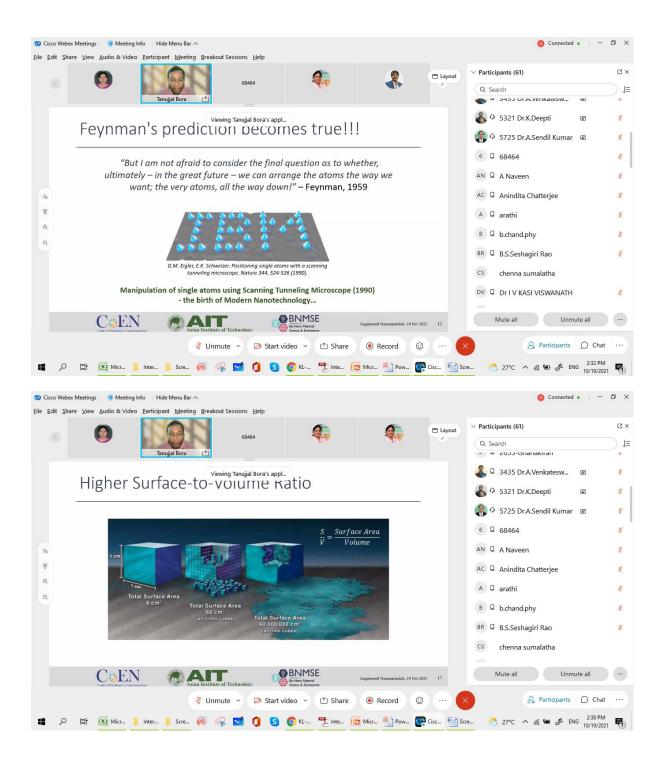

5. Snapshots taken during the webinar are attached below.

The Webinar was conducted successfully and completed.

| 🗘 Cisco Webex Meetings 🛛 🛞 Meeting Info 🔰 Hide Menu Bar 🔨                                                                                                                                                                                                                                                                                                                                                                                                                                                                                                                                                                                                                                                                                                                                                                                                                                                                                                                                                                                                                                                                                                                                                                                                                                                                                                                                                                                                                                                                                                                                                                                                                                                                                                                                                                                                                                                                                                                                                                                                                                                                      | 🧿 Connected 🔹 📋 🧮                            | o ×    |
|--------------------------------------------------------------------------------------------------------------------------------------------------------------------------------------------------------------------------------------------------------------------------------------------------------------------------------------------------------------------------------------------------------------------------------------------------------------------------------------------------------------------------------------------------------------------------------------------------------------------------------------------------------------------------------------------------------------------------------------------------------------------------------------------------------------------------------------------------------------------------------------------------------------------------------------------------------------------------------------------------------------------------------------------------------------------------------------------------------------------------------------------------------------------------------------------------------------------------------------------------------------------------------------------------------------------------------------------------------------------------------------------------------------------------------------------------------------------------------------------------------------------------------------------------------------------------------------------------------------------------------------------------------------------------------------------------------------------------------------------------------------------------------------------------------------------------------------------------------------------------------------------------------------------------------------------------------------------------------------------------------------------------------------------------------------------------------------------------------------------------------|----------------------------------------------|--------|
| Eile Edit Share View Audio & Video Participant Meeting Breakout Sessions Help                                                                                                                                                                                                                                                                                                                                                                                                                                                                                                                                                                                                                                                                                                                                                                                                                                                                                                                                                                                                                                                                                                                                                                                                                                                                                                                                                                                                                                                                                                                                                                                                                                                                                                                                                                                                                                                                                                                                                                                                                                                  |                                              |        |
| CO CALL State CALL CALL CALL CALL CALL CALL CALL CAL                                                                                                                                                                                                                                                                                                                                                                                                                                                                                                                                                                                                                                                                                                                                                                                                                                                                                                                                                                                                                                                                                                                                                                                                                                                                                                                                                                                                                                                                                                                                                                                                                                                                                                                                                                                                                                                                                                                                                                                                                                                                           | ✓ Participants (59)                          | Ľ×     |
| Tanujjal Bora (*)                                                                                                                                                                                                                                                                                                                                                                                                                                                                                                                                                                                                                                                                                                                                                                                                                                                                                                                                                                                                                                                                                                                                                                                                                                                                                                                                                                                                                                                                                                                                                                                                                                                                                                                                                                                                                                                                                                                                                                                                                                                                                                              | Q Search                                     | ) 1≡   |
|                                                                                                                                                                                                                                                                                                                                                                                                                                                                                                                                                                                                                                                                                                                                                                                                                                                                                                                                                                                                                                                                                                                                                                                                                                                                                                                                                                                                                                                                                                                                                                                                                                                                                                                                                                                                                                                                                                                                                                                                                                                                                                                                | 3990 Dr Shaik<br>Host, me                    | 8      |
| Enabling Technologies                                                                                                                                                                                                                                                                                                                                                                                                                                                                                                                                                                                                                                                                                                                                                                                                                                                                                                                                                                                                                                                                                                                                                                                                                                                                                                                                                                                                                                                                                                                                                                                                                                                                                                                                                                                                                                                                                                                                                                                                                                                                                                          | TP O Tanujjal Bora 🗅                         | Ŷ      |
|                                                                                                                                                                                                                                                                                                                                                                                                                                                                                                                                                                                                                                                                                                                                                                                                                                                                                                                                                                                                                                                                                                                                                                                                                                                                                                                                                                                                                                                                                                                                                                                                                                                                                                                                                                                                                                                                                                                                                                                                                                                                                                                                | 🦣 🛛 1919 Dr. K.Swapna 🖉 🔘                    | Ø      |
| REVOLUTIONARY FORCES Basic advancements in science and technology come about                                                                                                                                                                                                                                                                                                                                                                                                                                                                                                                                                                                                                                                                                                                                                                                                                                                                                                                                                                                                                                                                                                                                                                                                                                                                                                                                                                                                                                                                                                                                                                                                                                                                                                                                                                                                                                                                                                                                                                                                                                                   | 🤱 🗘 1968 Dr. M Venkatesw 🗉                   | ø      |
| twice a century and lead to massive wealth creation.                                                                                                                                                                                                                                                                                                                                                                                                                                                                                                                                                                                                                                                                                                                                                                                                                                                                                                                                                                                                                                                                                                                                                                                                                                                                                                                                                                                                                                                                                                                                                                                                                                                                                                                                                                                                                                                                                                                                                                                                                                                                           | 2M 🛛 2000031436_ASVSNM Ma 🔘                  | 8      |
| <sup>04</sup> 1853 1913 1969 2025 2081<br>₹                                                                                                                                                                                                                                                                                                                                                                                                                                                                                                                                                                                                                                                                                                                                                                                                                                                                                                                                                                                                                                                                                                                                                                                                                                                                                                                                                                                                                                                                                                                                                                                                                                                                                                                                                                                                                                                                                                                                                                                                                                                                                    | 25 9 2000031625 Bhavya sri D                 | 8      |
| e.                                                                                                                                                                                                                                                                                                                                                                                                                                                                                                                                                                                                                                                                                                                                                                                                                                                                                                                                                                                                                                                                                                                                                                                                                                                                                                                                                                                                                                                                                                                                                                                                                                                                                                                                                                                                                                                                                                                                                                                                                                                                                                                             | 2A 🛛 20015400003 S. Asha                     | Ø      |
| Q 1800 1853 1913 1949 2025 Widespread<br>1771 1825 1886 1939 1997 End rapid<br>growth phase                                                                                                                                                                                                                                                                                                                                                                                                                                                                                                                                                                                                                                                                                                                                                                                                                                                                                                                                                                                                                                                                                                                                                                                                                                                                                                                                                                                                                                                                                                                                                                                                                                                                                                                                                                                                                                                                                                                                                                                                                                    | 2 🛛 2001540002-Prakash                       | Ą      |
| Industrial Revolution Information Revolution<br>SOURCE: Norman Poire, Merril Lynch Rev Herring, May 2002                                                                                                                                                                                                                                                                                                                                                                                                                                                                                                                                                                                                                                                                                                                                                                                                                                                                                                                                                                                                                                                                                                                                                                                                                                                                                                                                                                                                                                                                                                                                                                                                                                                                                                                                                                                                                                                                                                                                                                                                                       | 2 🛛 2655-Gnanakiran                          | Ø      |
| Commonality: Railroad, auto, computer, nanotech                                                                                                                                                                                                                                                                                                                                                                                                                                                                                                                                                                                                                                                                                                                                                                                                                                                                                                                                                                                                                                                                                                                                                                                                                                                                                                                                                                                                                                                                                                                                                                                                                                                                                                                                                                                                                                                                                                                                                                                                                                                                                | 3435 Dr.A.Venkates 🗉 D                       | Ø      |
| all are enabling technologies                                                                                                                                                                                                                                                                                                                                                                                                                                                                                                                                                                                                                                                                                                                                                                                                                                                                                                                                                                                                                                                                                                                                                                                                                                                                                                                                                                                                                                                                                                                                                                                                                                                                                                                                                                                                                                                                                                                                                                                                                                                                                                  | 🖺 🤉 5321 Dr.K.Deepti 🛛 🔊                     | ø      |
| CONTRACT Contraction Contracti | Mute all Unmute all                          |        |
| 🦉 Unmute 🗸 💋 Start video 🖌 🖄 Share 💿 Record 😳 …                                                                                                                                                                                                                                                                                                                                                                                                                                                                                                                                                                                                                                                                                                                                                                                                                                                                                                                                                                                                                                                                                                                                                                                                                                                                                                                                                                                                                                                                                                                                                                                                                                                                                                                                                                                                                                                                                                                                                                                                                                                                                | Participants () Chat                         |        |
| 📲 🔎 🛱 🧕 Micr 📜 Inter 📜 Scre 🖗 🦗 🗹 🤰 🔕 🞯 KL 🏂 Inte 🛅 Micr 🐏 Pow 👰 Cisc 🐏 Sc                                                                                                                                                                                                                                                                                                                                                                                                                                                                                                                                                                                                                                                                                                                                                                                                                                                                                                                                                                                                                                                                                                                                                                                                                                                                                                                                                                                                                                                                                                                                                                                                                                                                                                                                                                                                                                                                                                                                                                                                                                                     | cre 🧑 27°C 🤨 🌾 🐿 🦧 ENG 2:23 PM<br>10/19/2021 | $\Box$ |