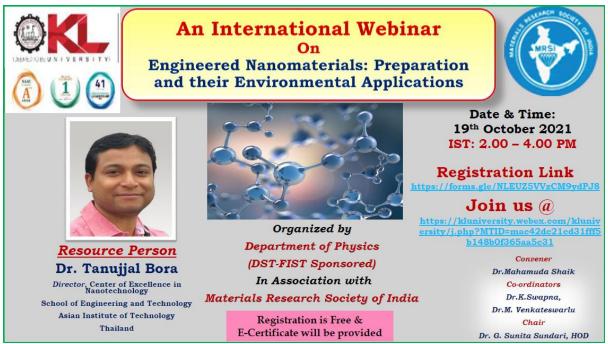

## Report on International Webinar conducted by Dept. of Physics on 19.10.2021

1. Dear Sir/Madam/Research Scholars/UG and PG Students

Greetings to all,

The Department of Physics KLEF, Vijayawada is organizing in association with Materials Research Society of India, MRSI, a International level webinar on **"Engineered Nanomaterials: Preparation and their Environmental Applications"** Organised by Department of Physics, K.L.E.F., Guntur, Andhra Pradesh,

The details of the webinar are as follows

| Title of the International<br>Webinar<br>Resource person | Engineered Nanomaterials: Preparation and their<br>Environmental Applications<br><b>Dr.Tanujjal Bora</b><br>Director<br>Center of Excellence in Nanotechnology Asian<br>Institute of Technology<br>Thailand |
|----------------------------------------------------------|-------------------------------------------------------------------------------------------------------------------------------------------------------------------------------------------------------------|
| Date                                                     | 19 <sup>th</sup> October 2021                                                                                                                                                                               |
| Time                                                     | 2.00 – 4.00 PM                                                                                                                                                                                              |
| Convener                                                 | Dr. Mahamuda Shaik, Associate Professor                                                                                                                                                                     |
| Co-ordinators                                            | Dr.K.Swapna, Associate Professor &                                                                                                                                                                          |
|                                                          | Dr. M.Venkateswarlu, Assistant Professor                                                                                                                                                                    |
| Chair                                                    | Dr.G.Sunita Sundari, Head of the Department                                                                                                                                                                 |
| Webex Link                                               | https://kluniversity.webex.com/kluniversity/j.php                                                                                                                                                           |
|                                                          | <u>?MTID=mac42dc21cd31fff5b148b0f365aa5c31</u>                                                                                                                                                              |
| Registrations Link                                       | https://forms.gle/NLEUZ5VVzCM9ydPJ8                                                                                                                                                                         |