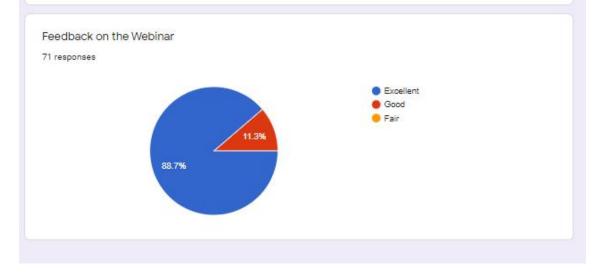

- 2. The webinar was recorded in webex.
- 3. Feed back was collected from the participants.

4. E-Certificates were issued to participants who registered through the above link and attended the webinar. A Sample certificate is attached here.