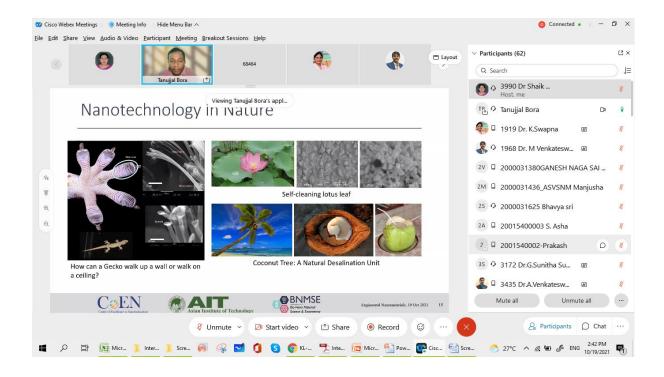

5. Snapshots taken during the webinar are attached below.

The Webinar was conducted successfully and completed.

| 🗘 Cisco Webex Meetings 🛛 🛞 Meeting Info 🔰 Hide Menu Bar 🔨                                                                                                                                                                                                                                                                                                                                                                                                                                                                                                                                                                                                                                                                                                                                                                                                                                                                                                                                                                                                                                                                                                                                                                                                                                                                                                                                                                                                                                                                                                                                                                                                                                                                                                                                                                                                                                                                                                                                                                                                                                                                      | 🧿 Connected 🔹 📋 🧮                            | o ×    |
|--------------------------------------------------------------------------------------------------------------------------------------------------------------------------------------------------------------------------------------------------------------------------------------------------------------------------------------------------------------------------------------------------------------------------------------------------------------------------------------------------------------------------------------------------------------------------------------------------------------------------------------------------------------------------------------------------------------------------------------------------------------------------------------------------------------------------------------------------------------------------------------------------------------------------------------------------------------------------------------------------------------------------------------------------------------------------------------------------------------------------------------------------------------------------------------------------------------------------------------------------------------------------------------------------------------------------------------------------------------------------------------------------------------------------------------------------------------------------------------------------------------------------------------------------------------------------------------------------------------------------------------------------------------------------------------------------------------------------------------------------------------------------------------------------------------------------------------------------------------------------------------------------------------------------------------------------------------------------------------------------------------------------------------------------------------------------------------------------------------------------------|----------------------------------------------|--------|
| Eile Edit Share View Audio & Video Participant Meeting Breakout Sessions Help                                                                                                                                                                                                                                                                                                                                                                                                                                                                                                                                                                                                                                                                                                                                                                                                                                                                                                                                                                                                                                                                                                                                                                                                                                                                                                                                                                                                                                                                                                                                                                                                                                                                                                                                                                                                                                                                                                                                                                                                                                                  |                                              |        |
| CO CALL State CALL CALL CALL CALL CALL CALL CALL CAL                                                                                                                                                                                                                                                                                                                                                                                                                                                                                                                                                                                                                                                                                                                                                                                                                                                                                                                                                                                                                                                                                                                                                                                                                                                                                                                                                                                                                                                                                                                                                                                                                                                                                                                                                                                                                                                                                                                                                                                                                                                                           | ✓ Participants (59)                          | Ľ×     |
| Tanujjal Bora (*)                                                                                                                                                                                                                                                                                                                                                                                                                                                                                                                                                                                                                                                                                                                                                                                                                                                                                                                                                                                                                                                                                                                                                                                                                                                                                                                                                                                                                                                                                                                                                                                                                                                                                                                                                                                                                                                                                                                                                                                                                                                                                                              | Q Search                                     | ) 1≡   |
|                                                                                                                                                                                                                                                                                                                                                                                                                                                                                                                                                                                                                                                                                                                                                                                                                                                                                                                                                                                                                                                                                                                                                                                                                                                                                                                                                                                                                                                                                                                                                                                                                                                                                                                                                                                                                                                                                                                                                                                                                                                                                                                                | 3990 Dr Shaik<br>Host, me                    | 8      |
| Enabling Technologies                                                                                                                                                                                                                                                                                                                                                                                                                                                                                                                                                                                                                                                                                                                                                                                                                                                                                                                                                                                                                                                                                                                                                                                                                                                                                                                                                                                                                                                                                                                                                                                                                                                                                                                                                                                                                                                                                                                                                                                                                                                                                                          | TP O Tanujjal Bora 🗅                         | Ŷ      |
|                                                                                                                                                                                                                                                                                                                                                                                                                                                                                                                                                                                                                                                                                                                                                                                                                                                                                                                                                                                                                                                                                                                                                                                                                                                                                                                                                                                                                                                                                                                                                                                                                                                                                                                                                                                                                                                                                                                                                                                                                                                                                                                                | 🦣 🛛 1919 Dr. K.Swapna 🖉 🔘                    | Ø      |
| REVOLUTIONARY FORCES Basic advancements in science and technology come about                                                                                                                                                                                                                                                                                                                                                                                                                                                                                                                                                                                                                                                                                                                                                                                                                                                                                                                                                                                                                                                                                                                                                                                                                                                                                                                                                                                                                                                                                                                                                                                                                                                                                                                                                                                                                                                                                                                                                                                                                                                   | 🤱 🗘 1968 Dr. M Venkatesw 🗉                   | ø      |
| twice a century and lead to massive wealth creation.                                                                                                                                                                                                                                                                                                                                                                                                                                                                                                                                                                                                                                                                                                                                                                                                                                                                                                                                                                                                                                                                                                                                                                                                                                                                                                                                                                                                                                                                                                                                                                                                                                                                                                                                                                                                                                                                                                                                                                                                                                                                           | 2M 🛛 2000031436_ASVSNM Ma 🔘                  | 8      |
| <sup>04</sup> 1853 1913 1969 2025 2081<br>₹                                                                                                                                                                                                                                                                                                                                                                                                                                                                                                                                                                                                                                                                                                                                                                                                                                                                                                                                                                                                                                                                                                                                                                                                                                                                                                                                                                                                                                                                                                                                                                                                                                                                                                                                                                                                                                                                                                                                                                                                                                                                                    | 25 9 2000031625 Bhavya sri D                 | 8      |
| e.                                                                                                                                                                                                                                                                                                                                                                                                                                                                                                                                                                                                                                                                                                                                                                                                                                                                                                                                                                                                                                                                                                                                                                                                                                                                                                                                                                                                                                                                                                                                                                                                                                                                                                                                                                                                                                                                                                                                                                                                                                                                                                                             | 2A 🛛 20015400003 S. Asha                     | Ø      |
| Q 1800 1853 1913 1949 2025 Widespread<br>1771 1825 1886 1939 1997 End rapid<br>growth phase                                                                                                                                                                                                                                                                                                                                                                                                                                                                                                                                                                                                                                                                                                                                                                                                                                                                                                                                                                                                                                                                                                                                                                                                                                                                                                                                                                                                                                                                                                                                                                                                                                                                                                                                                                                                                                                                                                                                                                                                                                    | 2 🛛 2001540002-Prakash                       | Ą      |
| Industrial Revolution Information Revolution<br>SOURCE: Norman Poire, Merril Lynch Rev Herring, May 2002                                                                                                                                                                                                                                                                                                                                                                                                                                                                                                                                                                                                                                                                                                                                                                                                                                                                                                                                                                                                                                                                                                                                                                                                                                                                                                                                                                                                                                                                                                                                                                                                                                                                                                                                                                                                                                                                                                                                                                                                                       | 2 🛛 2655-Gnanakiran                          | Ø      |
| Commonality: Railroad, auto, computer, nanotech                                                                                                                                                                                                                                                                                                                                                                                                                                                                                                                                                                                                                                                                                                                                                                                                                                                                                                                                                                                                                                                                                                                                                                                                                                                                                                                                                                                                                                                                                                                                                                                                                                                                                                                                                                                                                                                                                                                                                                                                                                                                                | 3435 Dr.A.Venkates 🗉 D                       | Ø      |
| all are enabling technologies                                                                                                                                                                                                                                                                                                                                                                                                                                                                                                                                                                                                                                                                                                                                                                                                                                                                                                                                                                                                                                                                                                                                                                                                                                                                                                                                                                                                                                                                                                                                                                                                                                                                                                                                                                                                                                                                                                                                                                                                                                                                                                  | 🖺 🤉 5321 Dr.K.Deepti 🛛 🔊                     | ø      |
| CONTRACT Contraction Contracti | Mute all Unmute all                          |        |
| 🦉 Unmute 🗸 💋 Start video 🖌 🖄 Share 💿 Record 😳 …                                                                                                                                                                                                                                                                                                                                                                                                                                                                                                                                                                                                                                                                                                                                                                                                                                                                                                                                                                                                                                                                                                                                                                                                                                                                                                                                                                                                                                                                                                                                                                                                                                                                                                                                                                                                                                                                                                                                                                                                                                                                                | Participants () Chat                         |        |
| 📲 🔎 🛱 🧕 Micr 📜 Inter 📜 Scre 🖗 🦗 🗹 🤰 🔕 🞯 KL 🏂 Inte 🛅 Micr 🐏 Pow 👰 Cisc 🐏 Sc                                                                                                                                                                                                                                                                                                                                                                                                                                                                                                                                                                                                                                                                                                                                                                                                                                                                                                                                                                                                                                                                                                                                                                                                                                                                                                                                                                                                                                                                                                                                                                                                                                                                                                                                                                                                                                                                                                                                                                                                                                                     | cre 🧑 27°C 🤨 🌾 🐿 🦧 ENG 2:23 PM<br>10/19/2021 | $\Box$ |